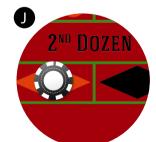

### **OUTSIDE ROULETTE BETS**

- H Column Bets: a bet on 12 numbers on any of three lines on the roulette table (like as 1st line 1-4-7-10 and down to 34). The chip is to be placed on the square below the last number in this line.
- **Dozen Bets:** a bet on either the first (1-12), second (13-24), or third (25-36) twelve numbers.
- Red / Black: a bet that the number will be either red or black.
- K Even / Odd: a bet on even or odd numbers.
- Low / High: a bet that the ball will land on one of the low or high 18 numbers. (1 to 18 or 19 to 36)