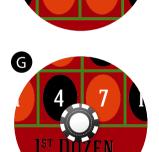

### **OUTSIDE ROULETTE BETS**

- H Column Bets: a bet on 12 numbers on any of three lines on the roulette table (like as 1st line 1-4-7-10 and down to 34). The chip is to be placed on the square below the last number in this line.
- **Dozen Bets:** a bet on either the first (1-12), second (13-24), or third (25-36) twelve numbers.
- Red / Black: a bet that the number will be either red or black.
- K Even / Odd: a bet on even or odd numbers.
- Low / High: a bet that the ball will land on one of the low or high 18 numbers. (1 to 18 or 19 to 36)