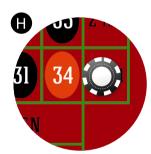

### **OUTSIDE ROULETTE BETS**

- H Column Bets: a bet on 12 numbers on any of three lines on the roulette table (like as 1st line 1-4-7-10 and down to 34). The chip is to be placed on the square below the last number in this line.
- **Dozen Bets:** a bet on either the first (1-12), second (13-24), or third (25-36) twelve numbers.
- Red / Black: a bet that the number will be either red or black.
- K Even / Odd: a bet on even or odd numbers.
- Low / High: a bet that the ball will land on one of the low or high 18 numbers. (1 to 18 or 19 to 36)