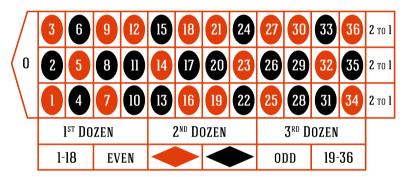

### **OUTSIDE ROULETTE BETS**

- H Column Bets: a bet on 12 numbers on any of three lines on the roulette table (like as 1st line 1-4-7-10 and down to 34). The chip is to be placed on the square below the last number in this line.
- **Dozen Bets:** a bet on either the first (1-12), second (13-24), or third (25-36) twelve numbers.
- Red / Black: a bet that the number will be either red or black.
- K Even / Odd: a bet on even or odd numbers.
- Low / High: a bet that the ball will land on one of the low or high 18 numbers. (1 to 18 or 19 to 36)