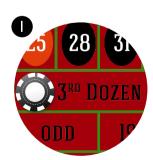

### **OUTSIDE ROULETTE BETS**

- H Column Bets: a bet on 12 numbers on any of three lines on the roulette table (like as 1st line 1-4-7-10 and down to 34). The chip is to be placed on the square below the last number in this line.
- **Dozen Bets:** a bet on either the first (1-12), second (13-24), or third (25-36) twelve numbers.
- Red / Black: a bet that the number will be either red or black.
- K Even / Odd: a bet on even or odd numbers.
- Low / High: a bet that the ball will land on one of the low or high 18 numbers. (1 to 18 or 19 to 36)