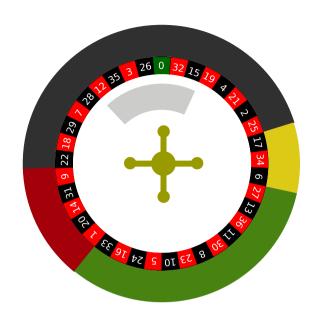

#### **AMERICAN LAYOUT**

## ROULETTE CHEAT SHEET

Roulette Bets, Odds, Payouts & Layouts

- Zero Game
- Thirds of the Wheel
- Orphans
- Neighbors of Zero
- Orphans